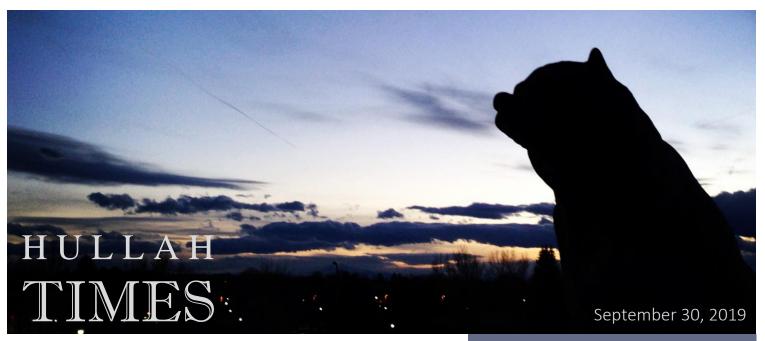

Staff and Cru students following up with the hundreds of spiritual interest surveys collected on Aug. 23-24th

asked if he wanted to invite Jesus into his life he promptly said yes and held out his hand to hold Karl's hand to pray. Since their first meeting, Azael has been coming to Bible study and meeting with Karl for three weeks now. So far we